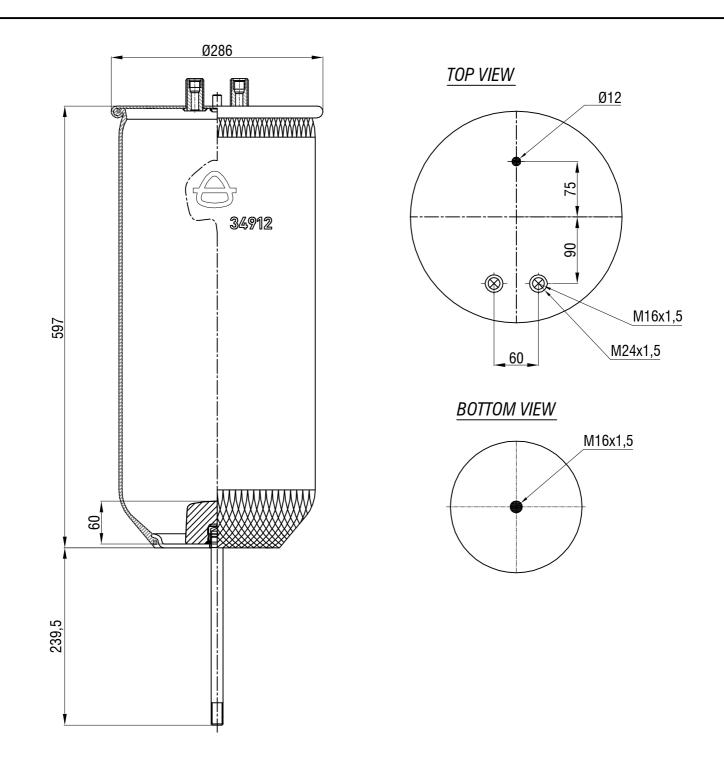

Drawings are prepared for catalogue study.

| t       |                | _                                                                                                                                                                                                  |           |            |                   |         |                 |             |
|---------|----------------|----------------------------------------------------------------------------------------------------------------------------------------------------------------------------------------------------|-----------|------------|-------------------|---------|-----------------|-------------|
| ges     | 0              | First drawing                                                                                                                                                                                      |           | 12.12.2012 |                   |         |                 |             |
| Changes | Issue          | Changes                                                                                                                                                                                            |           | Date       | Drawn by          | Checked | by              | Approved by |
| 1 1     | PART<br>FIGHT: | Do not scale<br>this drawing                                                                                                                                                                       | Bolt/Stud | © ©        | ombo stud 🛛 🚫 Air | inlet   | Threaded hole   |             |
|         | Kg.            | Al rights of this document are the property of AXTAS A.S. It can not be<br>used copied, reproduced, made available to any filed party in whole or part<br>without written permission of AKTAS A.S. |           |            |                   |         | ORDER NO:121041 |             |
| P/      | ART NAME       | 34912 P SERVICE ASSEMBLY                                                                                                                                                                           |           |            |                   | 合 aktaş |                 |             |