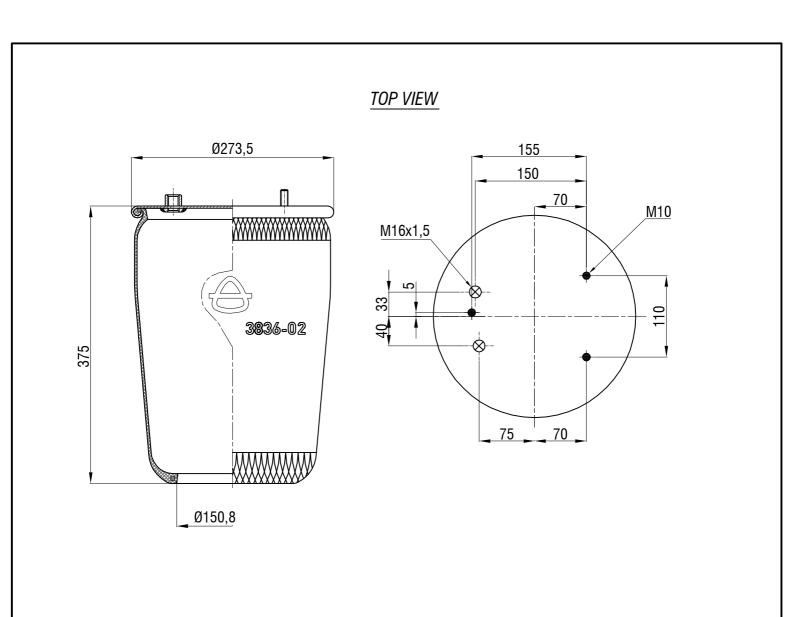

Drawings are prepared for catalogue study.

| t                                     | -              | _                                                                                                                                                                                                    |           |            |                      |                 |  |                 | _           |
|---------------------------------------|----------------|------------------------------------------------------------------------------------------------------------------------------------------------------------------------------------------------------|-----------|------------|----------------------|-----------------|--|-----------------|-------------|
| Changes                               | 0              | First drawing                                                                                                                                                                                        |           | 12.12.2012 |                      |                 |  |                 |             |
|                                       | Issue          | Changes                                                                                                                                                                                              |           | Date       | Drawn b              | Drawn by Checke |  | by              | Approved by |
|                                       | PART<br>FIGHT: | Do not scale<br>this drawing                                                                                                                                                                         | Bolt/Stud | ()<br>()   | Combo stud Xir inlet |                 |  | Threaded hole   |             |
| Kg.                                   |                | Al rights of this document are the property of AKTAS A.S. It can not be<br>used copied, reproduced, mande a valiable to any third party in where or part<br>without written permission of AKTAS A.S. |           |            |                      |                 |  | ORDER NO:120181 |             |
| PART NAME: 3836-02 P SERVICE ASSEMBLY |                |                                                                                                                                                                                                      |           |            |                      |                 |  | 子 aktaş         |             |