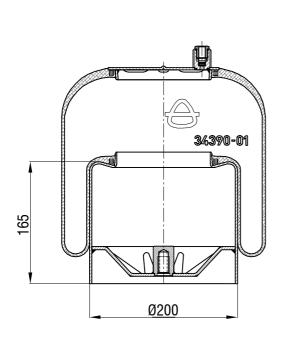

## **BOTTOM VIEW**

Drawings are prepared for catalogue study.

|         |                |                                                                                                                                                                                                     |           |            | •               |                 |                  |             |
|---------|----------------|-----------------------------------------------------------------------------------------------------------------------------------------------------------------------------------------------------|-----------|------------|-----------------|-----------------|------------------|-------------|
| iges    |                | _                                                                                                                                                                                                   |           |            |                 |                 |                  | _           |
|         | 0              | First drawing                                                                                                                                                                                       |           | 12.12.2012 |                 |                 |                  |             |
| Changes | Issue          | Changes                                                                                                                                                                                             |           | Date       | Drawn by        | Checked b       | у                | Approved by |
| 1 .     | PART<br>FIGHT: | Do not scale<br>this drawing                                                                                                                                                                        | Bolt/Stud | <b>⊗</b> c | ombo stud Air i | inlet           | et Threaded hole |             |
|         | Kg.            | Al rights of this document are the property of AKTAS A.S. It can not be<br>used copied, reproduced, made available be any third postly in whole or part<br>without written permission of AKTAS A.S. |           |            |                 | ORDER NO:130981 |                  |             |
| P       | ART NAME       | 34390                                                                                                                                                                                               |           | 4          | aktaş           |                 |                  |             |