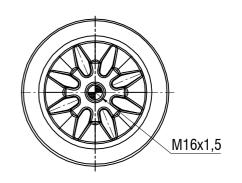

## **BOTTOM VIEW**

Drawings are prepared for catalogue study.

|         |                |                                                                                                                                                                                                     |           |            | •               |                 |                  |             |
|---------|----------------|-----------------------------------------------------------------------------------------------------------------------------------------------------------------------------------------------------|-----------|------------|-----------------|-----------------|------------------|-------------|
| iges    |                | _                                                                                                                                                                                                   |           |            |                 |                 |                  | _           |
|         | 0              | First drawing                                                                                                                                                                                       |           | 12.12.2012 |                 |                 |                  |             |
| Changes | Issue          | Changes                                                                                                                                                                                             |           | Date       | Drawn by        | Checked b       | у                | Approved by |
| 1 .     | PART<br>FIGHT: | Do not scale<br>this drawing                                                                                                                                                                        | Bolt/Stud | <b>⊗</b> c | ombo stud Air i | inlet           | et Threaded hole |             |
|         | Kg.            | Al rights of this document are the property of AKTAS A.S. It can not be<br>used copied, reproduced, made available be any third postly in whole or part<br>without written permission of AKTAS A.S. |           |            |                 | ORDER NO:130981 |                  |             |
| P       | ART NAME       | 34390                                                                                                                                                                                               |           | 4          | aktaş           |                 |                  |             |