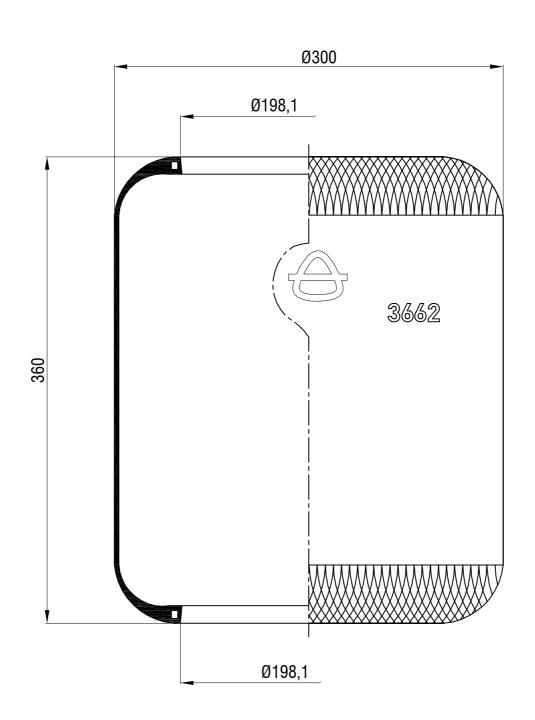

## Drawings are prepared for catalogue study.

| t                         |       | -                                                                                                                                                                                                    |           |            |                     |            | -              |  |
|---------------------------|-------|------------------------------------------------------------------------------------------------------------------------------------------------------------------------------------------------------|-----------|------------|---------------------|------------|----------------|--|
| Changes                   | 0     | First drawing                                                                                                                                                                                        |           | 12.12.2012 |                     |            |                |  |
|                           | Issue | Changes                                                                                                                                                                                              |           | Date       | Drawn by            | Checked by | Approved by    |  |
| PART<br>WEIGHT:<br>Kg.    |       | Do not scale<br>this drawing                                                                                                                                                                         | Bolt/Stud | <b>()</b>  | ombo stud 🛛 🚫 Air i | nlet 🖌     | Threaded hole  |  |
|                           |       | All rights of this document and the property of AKTAS A.S. It can not be<br>used copier sproductoric made available to any third party in whole or part<br>without writting primission of AKTAS A.S. |           |            |                     | 0          | RDER NO:110041 |  |
| PART NAME: 3662 DIAPHRAGM |       |                                                                                                                                                                                                      |           |            |                     |            | 合 aktaş        |  |