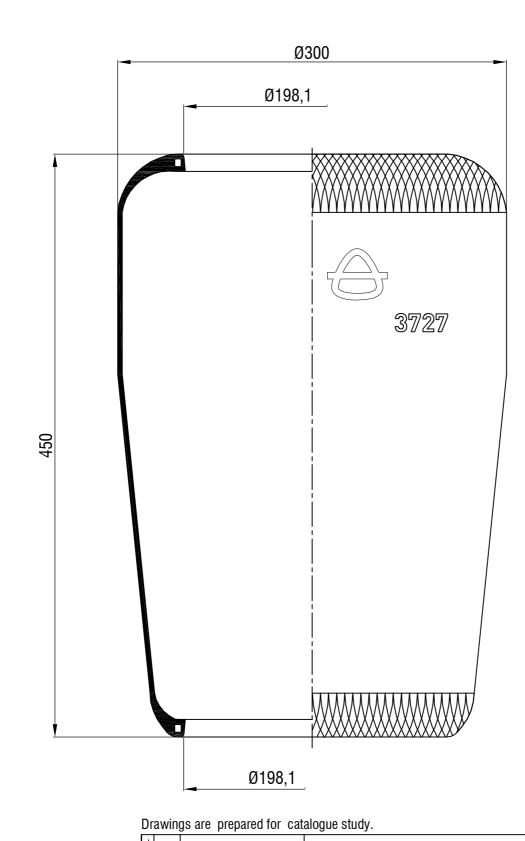

| I t                       |       |                                                                                                                                                                                                                      |           |            |                   |            |                 |             |
|---------------------------|-------|----------------------------------------------------------------------------------------------------------------------------------------------------------------------------------------------------------------------|-----------|------------|-------------------|------------|-----------------|-------------|
| l '                       |       |                                                                                                                                                                                                                      |           |            |                   | _          |                 |             |
| ges                       | 0     | First drawing                                                                                                                                                                                                        |           | 12.12.2012 |                   |            |                 |             |
| Changes                   | Issue | Changes                                                                                                                                                                                                              |           | Date       | Drawn by          | Checked by |                 | Approved by |
| PART<br>WEIGHT:           |       | Do not scale<br>this drawing                                                                                                                                                                                         | Bolt/Stud | © ©        | ombo stud 🛛 🚫 Air | inlet      | Threa           | ided hole   |
|                           | Kg.   | All rights of this document am the property of AKTAS A.S. It can not be<br>used oper-produced, muse available to any their ganty have oper-<br>without without without particular particular data for the ASTAS A.S. |           |            |                   |            | ORDER NO:110141 |             |
| PART NAME: 3727 DIAPHRAGM |       |                                                                                                                                                                                                                      |           |            |                   |            |                 | aktaş       |