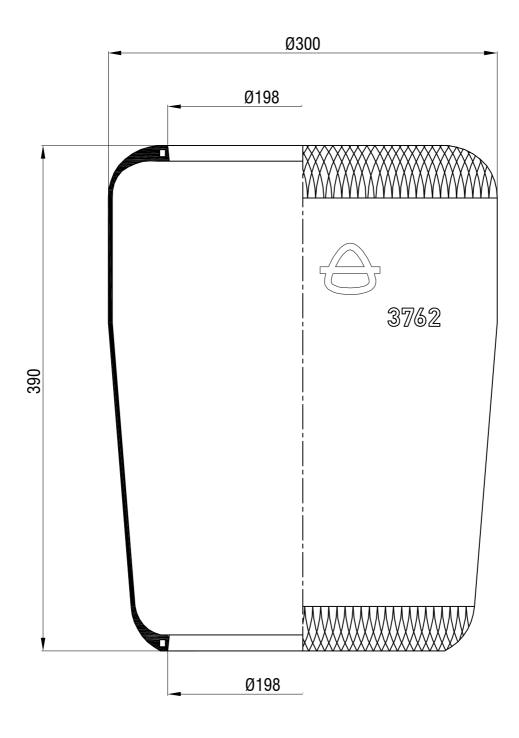

Drawings are prepared for catalogue study.

| Prantings are propared for eathergue stady. |                |                                                                                                                                                                                                   |  |                      |          |               |                 |               |
|---------------------------------------------|----------------|---------------------------------------------------------------------------------------------------------------------------------------------------------------------------------------------------|--|----------------------|----------|---------------|-----------------|---------------|
| Changes                                     |                | _                                                                                                                                                                                                 |  |                      |          |               | ·               | _             |
|                                             | 0              | First drawing                                                                                                                                                                                     |  | 12.12.2012           |          |               |                 |               |
|                                             | Issue          | Changes                                                                                                                                                                                           |  | Date                 | Drawn by | Checked by    |                 | Approved by   |
| 1 '                                         | PART<br>EIGHT: | this drawing                                                                                                                                                                                      |  | Combo stud Air inlet |          | Threaded hole |                 |               |
| 1                                           | Kg.            | All rights of this document are the property of AKTAS A.S. it can not be<br>used copied/sproduced, made available to any third party in whole or part<br>without writing parmission of AKTAS A.S. |  |                      |          |               | ORDER NO:110541 |               |
| PART NAME: 3762 DIAPHRAGM                   |                |                                                                                                                                                                                                   |  |                      |          |               |                 | <b>a</b> ktaş |