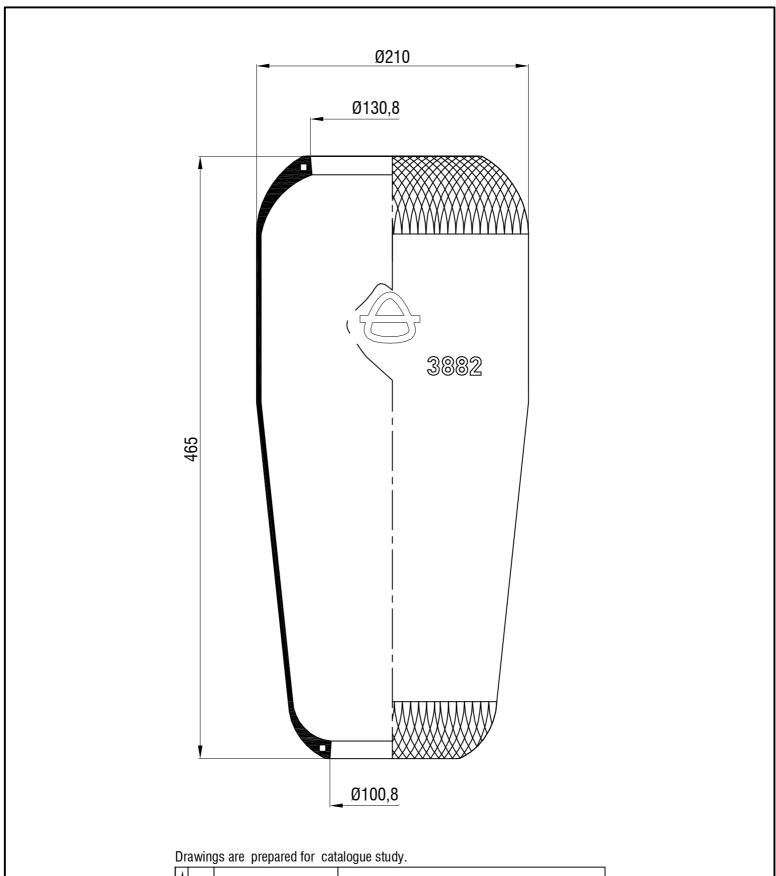

| Changes         |          | _                                                                                                                                                                                                   |           |            |                   |           |                 | _           |  |
|-----------------|----------|-----------------------------------------------------------------------------------------------------------------------------------------------------------------------------------------------------|-----------|------------|-------------------|-----------|-----------------|-------------|--|
|                 | 0        | First drawing                                                                                                                                                                                       |           | 12.12.2012 |                   |           |                 |             |  |
|                 | Issue    | Changes                                                                                                                                                                                             |           | Date       | Drawn by          | Checked t | by              | Approved by |  |
| PART<br>WEIGHT: |          | Do not scale<br>this drawing                                                                                                                                                                        | Bolt/Stud | © ¢        | ombo stud 🛛 🚫 Air | inlet     | Threaded hole   |             |  |
|                 |          | All rights of this document are the property of ArXAS A.S. at can not be<br>used copied a propolation, made available to any third party in whole a part<br>without writer permission of ArXAS A.S. |           |            |                   |           | ORDER NO:110621 |             |  |
| P               | Art name | 3882                                                                                                                                                                                                | DIAPHRAG  |            |                   | 6         | 子 aktaş         |             |  |