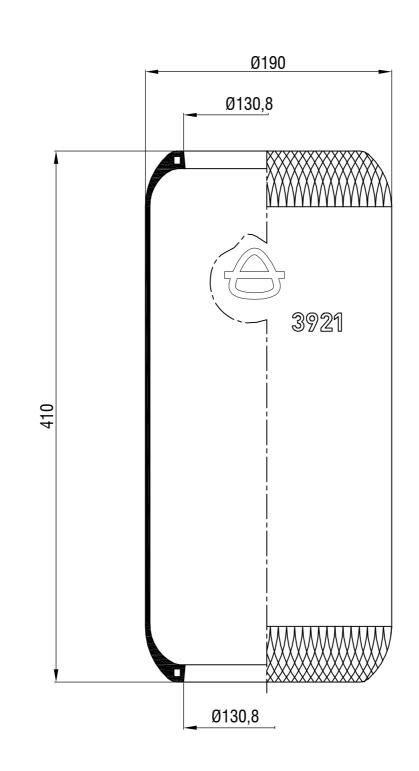

## Drawings are prepared for catalogue study.

| des f                     |       | _                                                                                                                                                                                                           |           |            |                 |         |                 | _           |  |
|---------------------------|-------|-------------------------------------------------------------------------------------------------------------------------------------------------------------------------------------------------------------|-----------|------------|-----------------|---------|-----------------|-------------|--|
|                           | 0     | First drawing                                                                                                                                                                                               |           | 12.12.2012 |                 |         |                 |             |  |
| Changes                   | Issue | Changes                                                                                                                                                                                                     |           | Date       | Drawn by        | Checked | by              | Approved by |  |
| PART<br>WEIGHT:           |       | Do not scale<br>this drawing                                                                                                                                                                                | Bolt/Stud | <b>©</b> c | ombo stud 🛛 🚫 A | rinlet  | Threaded hole   |             |  |
|                           | Kg.   | All rights of this document are the property of ARTAS A.S. It can not be<br>used organizat proposition of the standard be to any third party in whole or part<br>without writting particulation (ARTAS A.S. |           |            |                 |         | ORDER NO:110941 |             |  |
| PART NAME: 3921 DIAPHRAGM |       |                                                                                                                                                                                                             |           |            |                 |         |                 | 子 aktaş     |  |