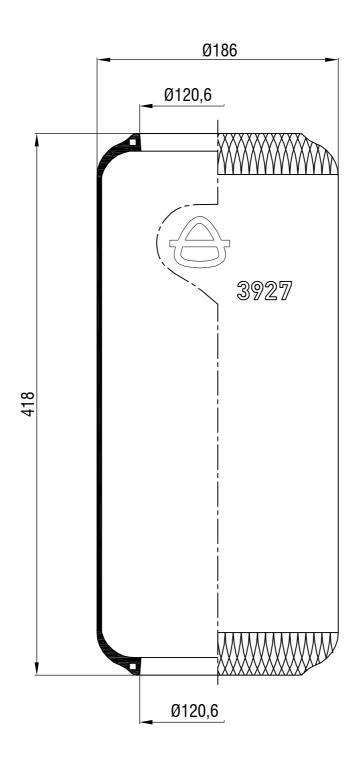

## Drawings are prepared for catalogue study.

|         | Kg.<br>ART NAME | ued copier, produced, male valable to any third party in whole or part<br>without writes permission of ARTSAS. |  |                        |          | ORDER NO:110261 |               |             |
|---------|-----------------|----------------------------------------------------------------------------------------------------------------|--|------------------------|----------|-----------------|---------------|-------------|
|         |                 | All rights of this document are the property of AKTAS A.S. It can not be                                       |  |                        |          |                 |               | 2 NO.110061 |
| I '     | PART<br>EIGHT:  | Do not scale<br>this drawing Bolt/                                                                             |  | Combo stud 🚫 Air inlet |          |                 | Threaded hole |             |
| Changes | Issue           | Changes                                                                                                        |  | Date                   | Drawn by | Checked by      |               | Approved by |
| sagr    | 0               | First drawing                                                                                                  |  | 12.12.2012             |          |                 |               |             |
| 1       |                 | _                                                                                                              |  |                        |          |                 |               | _           |