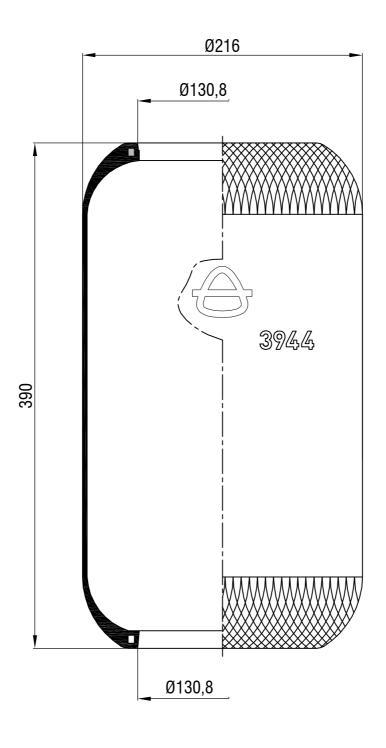

## Drawings are prepared for catalogue study.

| Drawingo are propared for eatarogue etady. |                           |                                                                                                                                                                                                      |           |            |           |                  |            |                 |                    |  |
|--------------------------------------------|---------------------------|------------------------------------------------------------------------------------------------------------------------------------------------------------------------------------------------------|-----------|------------|-----------|------------------|------------|-----------------|--------------------|--|
| Ì                                          |                           | _                                                                                                                                                                                                    |           |            |           |                  |            |                 | _                  |  |
| des                                        | 0                         | First drawing                                                                                                                                                                                        |           | 12.12.2012 |           |                  |            |                 |                    |  |
| Changes                                    | Issue                     | Changes                                                                                                                                                                                              |           | Date       | Drawn by  |                  | Checked by |                 | Approved by        |  |
| PART<br>WEIGHT:<br>Kg.                     |                           | Do not scale<br>this drawing                                                                                                                                                                         | Bolt/Stud | <b>⊗</b> c | ombo stud | o stud Air inlet |            |                 | Threaded hole      |  |
|                                            |                           | All rights of this document are the property of AKTAS A.S. it can not be<br>used copied propoduced, much available but any third pairly in whole or part<br>without written permission of AKTAS A.S. |           |            |           |                  |            | ORDER NO:110341 |                    |  |
| P                                          | PART NAME: 3944 DIAPHRAGM |                                                                                                                                                                                                      |           |            |           |                  |            |                 | <del>A</del> aktaş |  |