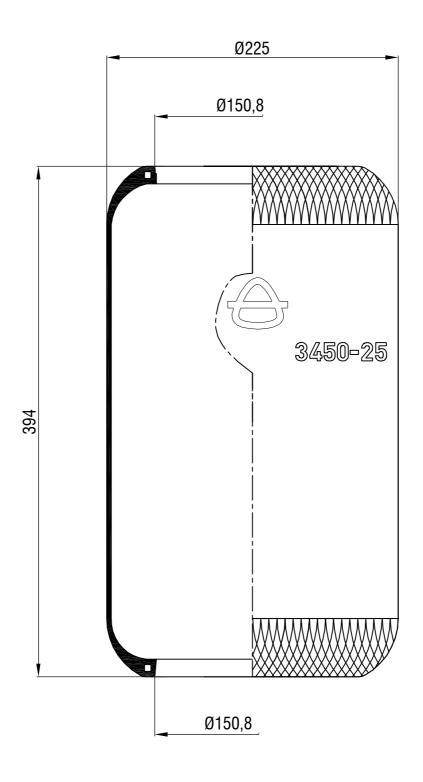

Drawings are prepared for catalogue study.

| brawings are prepared for catalogue study. |          |                                                                                                                                                                                                      |           |            |           |           |                 |             |
|--------------------------------------------|----------|------------------------------------------------------------------------------------------------------------------------------------------------------------------------------------------------------|-----------|------------|-----------|-----------|-----------------|-------------|
| İ                                          |          | _                                                                                                                                                                                                    |           |            |           |           |                 | _           |
| des                                        | 0        | First drawing                                                                                                                                                                                        |           | 12.12.2012 |           |           |                 |             |
| Changes                                    | Issue    | Changes                                                                                                                                                                                              |           | Date       | Drawn by  | Checked   | by              | Approved by |
| PART<br>WEIGHT:                            |          | Do not scale<br>this drawing                                                                                                                                                                         | Bolt/Stud | <b>⊗</b> c | ombo stud | Air inlet | Threaded hole   |             |
| ''-                                        | Kg.      | All rights of this document are the properly of ARTAS A.S. t can not be<br>used opposit, produced, make available to any third party is whole or part<br>without written precession of ARTAS A.S. S. |           |            |           |           | ORDER NO:110461 |             |
| P/                                         | ART NAME | 3450-                                                                                                                                                                                                | 4         | 3 aktaş    |           |           |                 |             |