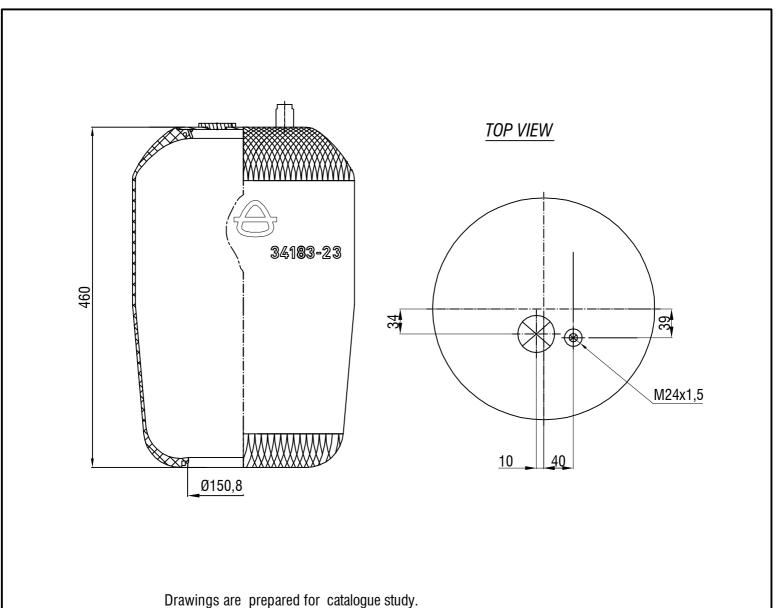

| t                                      |       | _                                                                        |           |            |           |         |           |                 |             | - |  |
|----------------------------------------|-------|--------------------------------------------------------------------------|-----------|------------|-----------|---------|-----------|-----------------|-------------|---|--|
| Changes                                | 0     | First drawing                                                            |           | 12.12.2012 |           |         |           |                 |             |   |  |
| Chan                                   | Issue | Changes                                                                  |